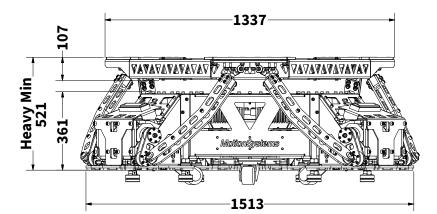

### GENERAL SPECIFICATION

|                                  | EXCURSIONS<br>SINGLE DOF                 | VELOCITY              | ACCELERATION                   |
|----------------------------------|------------------------------------------|-----------------------|--------------------------------|
| SURGE                            | - 0.157 m, 0.178 m<br>- 6.18 in, 7.0 in  | 0.8 m/s<br>31.5 in/s  | 3.9 m/s <sup>2</sup><br>0.39 g |
| SWAY                             | - 0.152 m, 0.152 m<br>- 5.98 in, 5.98 in | 0.7 m/s<br>27.6 in/s  | 3.8 m/s <sup>2</sup><br>0.38 g |
| HEAVE                            | - 0.13 m, 0.134 m<br>- 5.1 in, 5.27 in   | 0.46 m/s<br>18.1 in/s | 4 m/s²<br>0.4 g                |
| ROLL                             | -14.2°, 14.2°                            | 45°/s                 | 380°/s²                        |
| РІТСН                            | -13.1°, 12.8°                            | 46°/s                 | 380°/s²                        |
| /AW                              | -14.6°, 14.6°                            | 62°/s                 | 320°/s²                        |
| PAYLOAD                          | 550 kg   1213 lb                         |                       |                                |
| PRODUCT WEIGHT                   | 460 kg   1014 lb                         |                       |                                |
| FOTAL LENGTH                     | 1461 mm   57.5 in                        |                       |                                |
| FOTAL WIDTH                      | 1513 mm   56.6 in                        |                       |                                |
| MIN HEIGHT                       | 521 mm   20.5 in                         |                       |                                |
| FOTAL HEIGHT                     | 587 mm   23.1 in                         | (machine with feet)   |                                |
| POWER SUPPLY REQUIREMENTS        | 400 VAC Single Phase                     |                       |                                |
| AVERAGE POWER (kVA)              | 5 kVA                                    |                       |                                |
| PEAK POWER (KVA)                 | 8 kVA                                    |                       |                                |
| PEAK CURRENT (A)                 | 14 A                                     |                       |                                |
| AVERAGE POWER - STRESS TEST (kW) | 4.4 kW                                   |                       |                                |
| AVERAGE POWER - STRESS GAME (kW) | 1.0 kW                                   |                       |                                |
| CONNECTION                       | USB   Ethernet                           |                       |                                |

## GENERAL DIMENSIONS