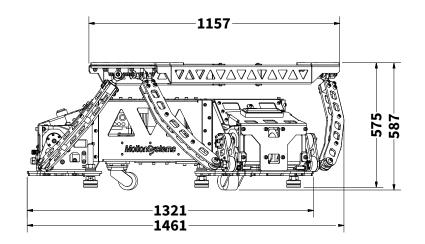

### GENERAL SPECIFICATION

|                                  | EXCURSIONS<br>SINGLE DOF                 | VELOCITY              | ACCELERATION                   |
|----------------------------------|------------------------------------------|-----------------------|--------------------------------|
| SURGE                            | - 0.157 m, 0.178 m<br>- 6.18 in, 7.0 in  | 0.8 m/s<br>31.5 in/s  | 3.9 m/s <sup>2</sup><br>0.39 g |
| SWAY                             | - 0.152 m, 0.152 m<br>- 5.98 in, 5.98 in | 0.7 m/s<br>27.6 in/s  | 3.8 m/s <sup>2</sup><br>0.38 g |
| HEAVE                            | - 0.13 m, 0.134 m<br>- 5.1 in, 5.27 in   | 0.46 m/s<br>18.1 in/s | 4 m/s²<br>0.4 g                |
| ROLL                             | -14.2°, 14.2°                            | 45°/s                 | 380°/s²                        |
| РІТСН                            | -13.1°, 12.8°                            | 46°/s                 | 380°/s²                        |
| /AW                              | -14.6°, 14.6°                            | 62°/s                 | 320°/s²                        |
| PAYLOAD                          | 550 kg   1213 lb                         |                       |                                |
| PRODUCT WEIGHT                   | 460 kg   1014 lb                         |                       |                                |
| FOTAL LENGTH                     | 1461 mm   57.5 in                        |                       |                                |
| FOTAL WIDTH                      | 1513 mm   56.6 in                        |                       |                                |
| MIN HEIGHT                       | 521 mm   20.5 in                         |                       |                                |
| FOTAL HEIGHT                     | 587 mm   23.1 in                         | (machine with feet)   |                                |
| POWER SUPPLY REQUIREMENTS        | 400 VAC Single Phase                     |                       |                                |
| AVERAGE POWER (kVA)              | 5 kVA                                    |                       |                                |
| PEAK POWER (KVA)                 | 8 kVA                                    |                       |                                |
| PEAK CURRENT (A)                 | 14 A                                     |                       |                                |
| AVERAGE POWER - STRESS TEST (kW) | 4.4 kW                                   |                       |                                |
| AVERAGE POWER - STRESS GAME (kW) | 1.0 kW                                   |                       |                                |
| CONNECTION                       | USB   Ethernet                           |                       |                                |

## GENERAL DIMENSIONS