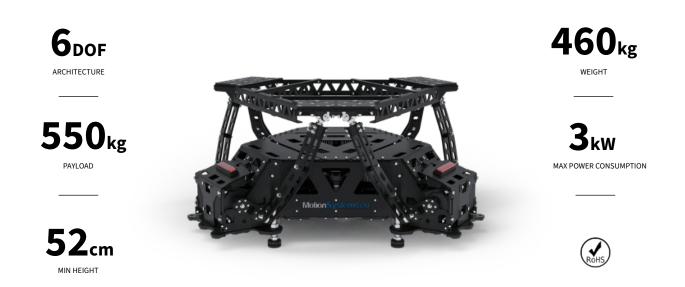

### MOTION PLATFORM PS-6TM-550

The PS-6TM-550 motion platform is the combination of high tech motion system with perfect look. The platform was considered the most stylish machine of the 6DoF family. Customers choose it not only for aesthetic reasons, but primarily for its low profile design, high ability to generate vibrations and good resistance to momentary overloads resulting from dynamic change in mass distribution which are necessary features in the construction of small and medium cockpits and cabins for simulation.

### GENERAL SPECIFICATION

|                                  | EXCURSIONS<br>SINGLE DOF                 | VELOCITY              | ACCELERATION                   |
|----------------------------------|------------------------------------------|-----------------------|--------------------------------|
| SURGE                            | - 0.157 m, 0.178 m<br>- 6.18 in, 7.0 in  | 0.8 m/s<br>31.5 in/s  | 3.9 m/s <sup>2</sup><br>0.39 g |
| SWAY                             | - 0.152 m, 0.152 m<br>- 5.98 in, 5.98 in | 0.7 m/s<br>27.6 in/s  | 3.8 m/s <sup>2</sup><br>0.38 g |
| HEAVE                            | - 0.13 m, 0.134 m<br>- 5.1 in, 5.27 in   | 0.46 m/s<br>18.1 in/s | 4 m/s²<br>0.4 g                |
| ROLL                             | -14.2°, 14.2°                            | 45°/s                 | 380°/s²                        |
| РІТСН                            | -13.1°, 12.8°                            | 46°/s                 | 380°/s²                        |
| /AW                              | -14.6°, 14.6°                            | 62°/s                 | 320°/s²                        |
| PAYLOAD                          | 550 kg   1213 lb                         |                       |                                |
| PRODUCT WEIGHT                   | 460 kg   1014 lb                         |                       |                                |
| FOTAL LENGTH                     | 1461 mm   57.5 in                        |                       |                                |
| FOTAL WIDTH                      | 1513 mm   56.6 in                        |                       |                                |
| MIN HEIGHT                       | 521 mm   20.5 in                         |                       |                                |
| FOTAL HEIGHT                     | 587 mm   23.1 in                         | (machine with feet)   |                                |
| POWER SUPPLY REQUIREMENTS        | 400 VAC Single Phase                     |                       |                                |
| AVERAGE POWER (kVA)              | 5 kVA                                    |                       |                                |
| PEAK POWER (KVA)                 | 8 kVA                                    |                       |                                |
| PEAK CURRENT (A)                 | 14 A                                     |                       |                                |
| AVERAGE POWER - STRESS TEST (kW) | 4.4 kW                                   |                       |                                |
| AVERAGE POWER - STRESS GAME (kW) | 1.0 kW                                   |                       |                                |
| CONNECTION                       | USB   Ethernet                           |                       |                                |