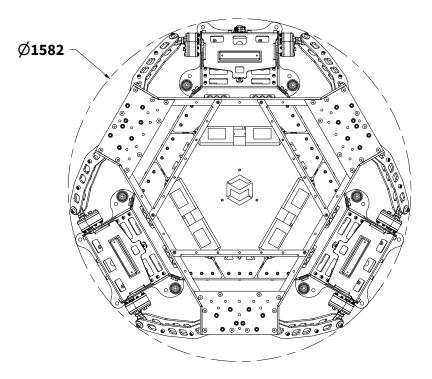

### GENERAL SPECIFICATION

|                                  | EXCURSIONS<br>SINGLE DOF                 | VELOCITY              | ACCELERATION                   |
|----------------------------------|------------------------------------------|-----------------------|--------------------------------|
| SURGE                            | - 0.157 m, 0.178 m<br>- 6.18 in, 7.0 in  | 0.8 m/s<br>31.5 in/s  | 3.9 m/s <sup>2</sup><br>0.39 g |
| SWAY                             | - 0.152 m, 0.152 m<br>- 5.98 in, 5.98 in | 0.7 m/s<br>27.6 in/s  | 3.8 m/s <sup>2</sup><br>0.38 g |
| HEAVE                            | - 0.13 m, 0.134 m<br>- 5.1 in, 5.27 in   | 0.46 m/s<br>18.1 in/s | 4 m/s²<br>0.4 g                |
| ROLL                             | -14.2°, 14.2°                            | 45°/s                 | 380°/s²                        |
| РІТСН                            | -13.1°, 12.8°                            | 46°/s                 | 380°/s²                        |
| /AW                              | -14.6°, 14.6°                            | 62°/s                 | 320°/s²                        |
| PAYLOAD                          | 550 kg   1213 lb                         |                       |                                |
| PRODUCT WEIGHT                   | 460 kg   1014 lb                         |                       |                                |
| FOTAL LENGTH                     | 1461 mm   57.5 in                        |                       |                                |
| FOTAL WIDTH                      | 1513 mm   56.6 in                        |                       |                                |
| MIN HEIGHT                       | 521 mm   20.5 in                         |                       |                                |
| FOTAL HEIGHT                     | 587 mm   23.1 in                         | (machine with feet)   |                                |
| POWER SUPPLY REQUIREMENTS        | 400 VAC Single Phase                     |                       |                                |
| AVERAGE POWER (kVA)              | 5 kVA                                    |                       |                                |
| PEAK POWER (KVA)                 | 8 kVA                                    |                       |                                |
| PEAK CURRENT (A)                 | 14 A                                     |                       |                                |
| AVERAGE POWER - STRESS TEST (kW) | 4.4 kW                                   |                       |                                |
| AVERAGE POWER - STRESS GAME (kW) | 1.0 kW                                   |                       |                                |
| CONNECTION                       | USB   Ethernet                           |                       |                                |

## GENERAL DIMENSIONS