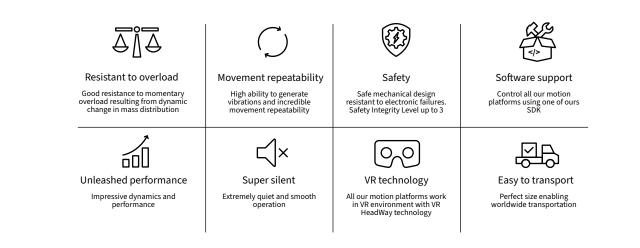

# PROFESSIONAL SERIES **PS-6TM-550**



### MOTION PLATFORM PS-6TM-550

The PS-6TM-550 motion platform is the combination of high tech motion system with perfect look. The platform was considered the most stylish machine of the 6DoF family. Customers choose it not only for aesthetic reasons, but primarily for its low profile design, high ability to generate vibrations and good resistance to momentary overloads resulting from dynamic change in mass distribution which are necessary features in the construction of small and medium cockpits and cabins for simulation.

## KEY FEATURES



### GENERAL SPECIFICATION

|                                  | EXCURSIONS<br>SINGLE DOF                 | VELOCITY              | ACCELERATION                   |
|----------------------------------|------------------------------------------|-----------------------|--------------------------------|
| SURGE                            | - 0.157 m, 0.178 m<br>- 6.18 in, 7.0 in  | 0.8 m/s<br>31.5 in/s  | 3.9 m/s <sup>2</sup><br>0.39 g |
| SWAY                             | - 0.152 m, 0.152 m<br>- 5.98 in, 5.98 in | 0.7 m/s<br>27.6 in/s  | 3.8 m/s <sup>2</sup><br>0.38 g |
| HEAVE                            | - 0.13 m, 0.134 m<br>- 5.1 in, 5.27 in   | 0.46 m/s<br>18.1 in/s | 4 m/s²<br>0.4 g                |
| ROLL                             | -14.2°, 14.2°                            | 45°/s