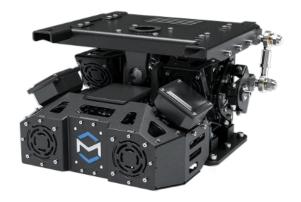

# **PS-2RM-150**

 $2_{DOF}$ 

ARCHITECTURE

150<sub>kg</sub>

PAYLOAD

**29**cm

**63**<sub>kg</sub>

WEIGHT

#### MOTION PLATFORM PS-2RM-150

PS-2RM-150 is a professional motion system with two degrees of freedom, dedicated for use under the seats or standing person on the floor (1,5m x 1,5m). The small footprint, self-locking gears and simple, reliable design allows the machine to be used for many applications dedicated to professional simulation, image stabilization and entertainment.