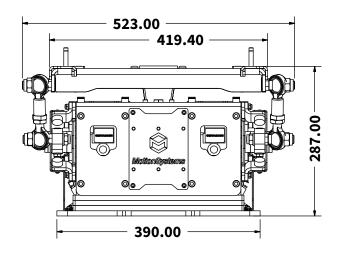

## **GENERAL SPECIFICATION**

|                           | EXCURSION          | VELOCITY | ACCELERATION |  |
|---------------------------|--------------------|----------|--------------|--|
| ROLL                      | -9.25°, 9.25°      | 25°/s    | 250°/s²      |  |
| PITCH                     | 12.8°, 13.2°       | 32°/s    | 250°/s²      |  |
| PAYLOAD                   | 150 kg   331 lb    |          |              |  |
| PRODUCT WEIGHT            | 63 kg   139 lb     |          |              |  |
| TOTAL WIDTH               | 480 mm   18.9 in   |          |              |  |
| MIN HEIGHT                | 287 mm   11.3 in   |          |              |  |
| TOTAL LENGTH              | 523 mm   20.6 in   |          |              |  |
| POWER SUPPLY REQUIREMENTS | 200-250 VAC Single |          |              |  |
| MAX POWER CONSUMPTION     | 1.5 kW 5.6 Amps    |          |              |  |
|                           |                    |          |              |  |

## **GENERAL DIMENSIONS**