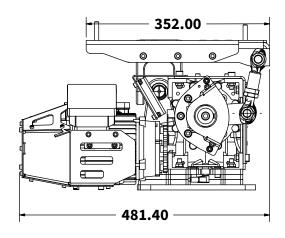

## **GENERAL SPECIFICATION**

|                           | EXCURSION          | VELOCITY | ACCELERATION |  |
|---------------------------|--------------------|----------|--------------|--|
| ROLL                      | -9.25°, 9.25°      | 25°/s    | 250°/s²      |  |
| PITCH                     | 12.8°, 13.2°       | 32°/s    | 250°/s²      |  |
| PAYLOAD                   | 150 kg   331 lb    |          |              |  |
| PRODUCT WEIGHT            | 63 kg   139 lb     |          |              |  |
| TOTAL WIDTH               | 480 mm   18.9 in   |          |              |  |
| MIN HEIGHT                | 287 mm   11.3 in   |          |              |  |
| TOTAL LENGTH              | 523 mm   20.6 in   |          |              |  |
| POWER SUPPLY REQUIREMENTS | 200-250 VAC Single |          |              |  |
| MAX POWER CONSUMPTION     | 1.5 kW 5.6 Amps    |          |              |  |
|                           |                    |          |              |  |

## **GENERAL DIMENSIONS**