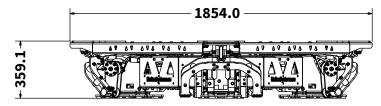

## GENERAL DIMENSIONS

#### **GENERAL SPECIFICATION**

|                           | EXCURSIONS                           |                                      |           |                     |
|---------------------------|--------------------------------------|--------------------------------------|-----------|---------------------|
|                           | SINGLE DOF                           | NON-SINGLE DOF                       | VELOCITY  | ACCELERATION        |
| HEAVE                     | - 0.16 m, 0.14 m<br>- 6.3 in, 5.5 in | - 0.16 m, 0.14 m<br>- 6.3 in, 5.5 in | 0.276 m/s | 4 m/s²<br>0.4 g     |
| ROLL                      | -10.8°, 10.8°                        | -10.8°, 10.8°                        | 18°/s     | 250°/s <sup>2</sup> |
| РІТСН                     | -9.5°, 9.3°                          | -12.1°, 13.1°                        | 22°/s     | 250°/s²             |
| PAYLOAD                   | 550 kg   1213 lb                     |                                      |           |                     |
| PRODUCT WEIGHT            | 436 kg 961 lb                        |                                      |           |                     |
| TOTAL WIDTH               | 1854 mm   73 in                      |                                      |           |                     |
| MIN HEIGHT                | 359 mm   14.1 in                     |                                      |           |                     |
| TOTAL LENGTH              | 1605 mm   63.2 in                    |                                      |           |                     |
| POWER SUPPLY REQUIREMENTS | 200-250 VAC Single Phase             |                                      |           |                     |
| MAX POWER CONSUMPTION     | 5.5 kW                               |                                      |           |                     |
| CONNECTION                | USB   Ethernet                       |                                      |           |                     |