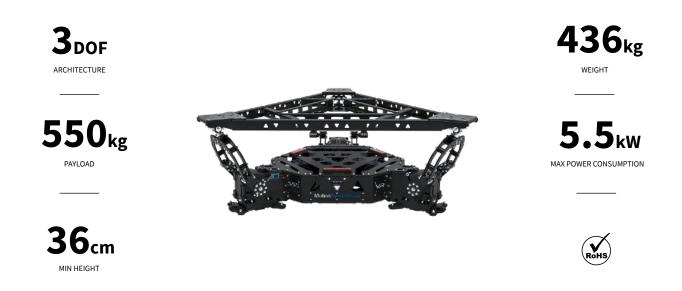

### MOTION PLATFORM PS-3TM-LP550

The PS-3TM-LP550 is our low-profile, 3DoF product, which is adapted for installation of medium size cockpits and cabins. Motion platform is suitable for full flight cabin mounting on upper frame.

#### **GENERAL SPECIFICATION**

|                           | EXCURSIONS                           |                                      |           |                     |
|---------------------------|--------------------------------------|--------------------------------------|-----------|---------------------|
|                           | SINGLE DOF                           | NON-SINGLE DOF                       | VELOCITY  | ACCELERATION        |
| HEAVE                     | - 0.16 m, 0.14 m<br>- 6.3 in, 5.5 in | - 0.16 m, 0.14 m<br>- 6.3 in, 5.5 in | 0.276 m/s | 4 m/s²<br>0.4 g     |
| ROLL                      | -10.8°, 10.8°                        | -10.8°, 10.8°                        | 18°/s     | 250°/s <sup>2</sup> |
| РІТСН                     | -9.5°, 9.3°                          | -12.1°, 13.1°                        | 22°/s     | 250°/s²             |
| PAYLOAD                   | 550 kg   1213 lb                     |                                      |           |                     |
| PRODUCT WEIGHT            | 436 kg 961 lb                        |                                      |           |                     |
| TOTAL WIDTH               | 1854 mm   73 in                      |                                      |           |                     |
| MIN HEIGHT                | 359 mm   14.1 in                     |                                      |           |                     |
| TOTAL LENGTH              | 1605 mm   63.2 in                    |                                      |           |                     |
| POWER SUPPLY REQUIREMENTS | 200-250 VAC Single Phase             |                                      |           |                     |
| MAX POWER CONSUMPTION     | 5.5 kW                               |                                      |           |                     |
| CONNECTION                | USB   Ethernet                       |                                      |           |                     |