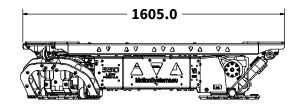

## GENERAL DIMENSIONS

#### **GENERAL SPECIFICATION**

|                           | EXCURSIONS                           |                                      |           |                     |
|---------------------------|--------------------------------------|--------------------------------------|-----------|---------------------|
|                           | SINGLE DOF                           | NON-SINGLE DOF                       | VELOCITY  | ACCELERATION        |
| HEAVE                     | - 0.16 m, 0.14 m<br>- 6.3 in, 5.5 in | - 0.16 m, 0.14 m<br>- 6.3 in, 5.5 in | 0.276 m/s | 4 m/s²<br>0.4 g     |
| ROLL                      | -10.8°, 10.8°                        | -10.8°, 10.8°                        | 18°/s     | 250°/s <sup>2</sup> |
| РІТСН                     | -9.5°, 9.3°                          | -12.1°, 13.1°                        | 22°/s     | 250°/s²             |
| PAYLOAD                   | 550 kg   1213 lb                     |                                      |           |                     |
| PRODUCT WEIGHT            | 436 kg 961 lb                        |                                      |           |                     |
| TOTAL WIDTH               | 1854 mm   73 in                      |                                      |           |                     |
| MIN HEIGHT                | 359 mm   14.1 in                     |                                      |           |                     |
| TOTAL LENGTH              | 1605 mm   63.2 in                    |                                      |           |                     |
| POWER SUPPLY REQUIREMENTS | 200-250 VAC Single Phase             |                                      |           |                     |
| MAX POWER CONSUMPTION     | 5.5 kW                               |                                      |           |                     |
| CONNECTION                | USB   Ethernet                       |                                      |           |                     |