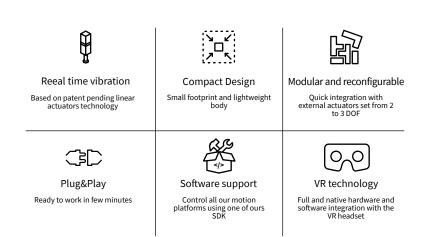

## KEY FEATURES

PS-280

## APPLICATION NOTE

The PS-280 consists of two linear actuators with a very high payload 375 kg for single actuator and the compact control unit. This motion system can be easly extended to 3DOF configuration. The new generation of electrical cabinet is equipped with proprietary design electronics and software. Design of cabinets allows users to achieve security measures CL class up to SIL (Safety Integrity Level) 3 if required.