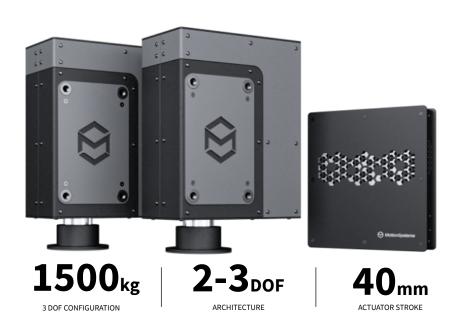

## SET OF LINEAR ACTUATORS PS-280

The PS-280 linear actuators set delivers powerful performance and minimum maintenance in a very compact design. Its impressive endurance and high load capacity make it perfect motion solution for simulators. Maintenance requirements are minimum, and the motion platform is really easy to use.

#### SYSTEM PERFORMANCE

|                                                       | VELOCITY                    | ACCELERATION                    |
|-------------------------------------------------------|-----------------------------|---------------------------------|
| HEAVE                                                 | 125 mm/s<br>4.92 in/s       | LIMITED TO 0.5G*                |
| ROLL                                                  | DEPENDS ON<br>TYPE OF FRAME | LIMITED TO 500°/s <sup>2*</sup> |
| РІТСН                                                 | DEPENDS ON<br>TYPE OF FRAME | LIMITED TO 500°/s <sup>2*</sup> |
| *value of acceleration is limited for safety reasons. |                             |                                 |
| PAYLOAD SPECIFICATION                                 |                             |                                 |
| PAYLOAD FOR 3 DOF CONFIGURATION                       | 1500 kg   3307 lb           |                                 |
| MAIN DIMENSIONS                                       |                             |                                 |
| TOTAL WIDTH                                           | 181 mm   7.2 in             |                                 |
| TOTAL LENGTH                                          | 375 mm   14.77 in           |                                 |
| MIN HEIGHT                                            | 527 mm   20.75 in           |                                 |
| POWER REQUIREMENTS                                    |                             |                                 |
| AVERAGE POWER                                         | 2.2 kVA                     |                                 |
| PEAK POWER                                            | 6.6 kVA                     |                                 |
| PEAK CURRENT                                          | 29 A                        |                                 |
| AVERAGE POWER (STRESS TEST)                           | 1 kW                        |                                 |
| AVERAGE POWER (TYPICAL GAME)                          | 0.4 kW                      |                                 |
|                                                       |                             |                                 |