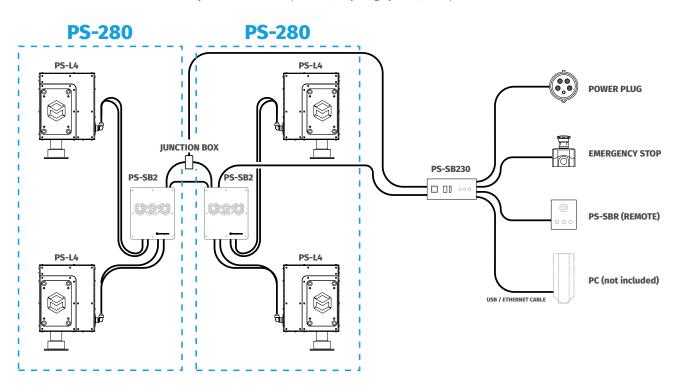

## APPLICATION NOTE

The PS-280 consists of two linear actuators with a very high payload 375 kg for single actuator and the compact control unit. This motion system can be easly extended to 3DOF configuration. The new generation of electrical cabinet is equipped with proprietary design electronics and software. Design of cabinets allows users to achieve security measures CL class up to SIL (Safety Integrity Level) 3 if required.

## ADD-ONS & ACCESSORIES

Power Cabinet PS-SB230