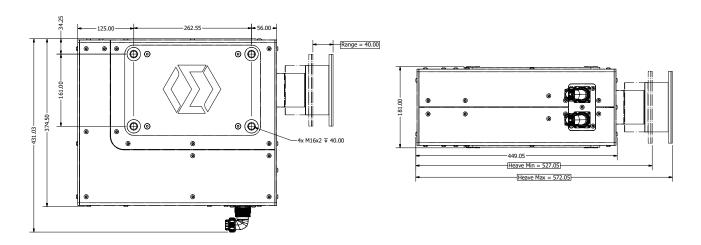

# GENERAL **DIMENSIONS**

#### SYSTEM PERFORMANCE

|                                                       | VELOCITY                    | ACCELERATION                    |
|-------------------------------------------------------|-----------------------------|---------------------------------|
| HEAVE                                                 | 125 mm/s<br>4.92 in/s       | LIMITED TO 0.5G*                |
| ROLL                                                  | DEPENDS ON<br>TYPE OF FRAME | LIMITED TO 500°/s <sup>2*</sup> |
| РІТСН                                                 | DEPENDS ON<br>TYPE OF FRAME | LIMITED TO 500°/s <sup>2*</sup> |
| *value of acceleration is limited for safety reasons. |                             |                                 |
| PAYLOAD SPECIFICATION                                 |                             |                                 |
| PAYLOAD FOR 3 DOF CONFIGURATION                       | 1500 kg   3307 lb           |                                 |
| MAIN DIMENSIONS                                       |                             |                                 |
| TOTAL WIDTH                                           | 181 mm   7.2 in             |                                 |
| TOTAL LENGTH                                          | 375 mm   14.77 in           |                                 |
| MIN HEIGHT                                            | 527 mm   20.75 in           |                                 |
| POWER REQUIREMENTS                                    |                             |                                 |
| AVERAGE POWER                                         | 2.2 kVA                     |                                 |
| PEAK POWER                                            | 6.6 kVA                     |                                 |
| PEAK CURRENT                                          | 29 A                        |                                 |
| AVERAGE POWER (STRESS TEST)                           | 1 kW                        |                                 |
| AVERAGE POWER (TYPICAL GAME)                          | 0.4 kW                      |                                 |
|                                                       |                             |                                 |